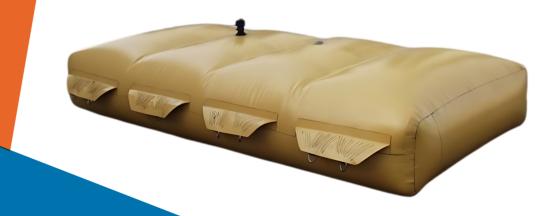

## Flexible Transportable Fuel Tank

These transportable tanks are designed for use with light commercial and military vehicles to transport fuel.

## **Fitting/Details**

- Dual skin, baffled fuel tank.
- 1x Inlet/Outlet fitting (50mm/2") c/w ball valve, camlock coupling and sealing cap.
- 1x Over pressure relief valve.
- Multiple securing lugs c/w webbing and 50mm s/s D ring.
- Includes ground sheet, carry bag and basic repair kit.