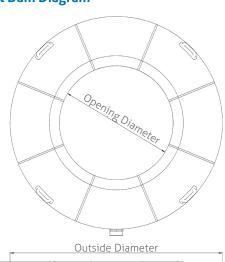

## imsheli.com

| Volume                                                               | Litres            | 1200 | 2200 | 5000 | 10000 | 15000 | 18000 | 20000 | 25000 | 40000 |  |
|----------------------------------------------------------------------|-------------------|------|------|------|-------|-------|-------|-------|-------|-------|--|
|                                                                      | <b>US Gallons</b> | 316  | 580  | 1320 | 2640  | 3960  | 4755  | 5283  | 6600  | 10565 |  |
| Outside Diameter (mm)                                                |                   | 1600 | 2100 | 2900 | 4000  | 5200  | 5300  | 5350  | 5400  | 6200  |  |
| Total Height (mm) Z                                                  |                   | 950  | 1000 | 1250 | 1500  | 1400  | 1400  | 1400  | 1400  | 2100  |  |
| Opening Diameter (mm)                                                |                   | 1000 | 1125 | 1400 | 2100  | 2900  | 3400  | 3400  | 3400  | 3500  |  |
| Tare Weight (kg)                                                     |                   | 22   | 31   | 46   | 57    | 71    | 89    | 94    | 101   | 116   |  |
| Carry Bag Size                                                       |                   |      |      |      |       |       |       |       |       |       |  |
| Length (X)                                                           |                   | 750  | 1000 | 1200 | 1500  | 1650  | 1700  | 1750  | 2100  | 2350  |  |
| Width (Y)                                                            |                   | 600  | 700  | 950  | 1150  | 1150  | 1150  | 1150  | 1150  | 1150  |  |
| Height (Z)                                                           |                   | 400  | 450  | 500  | 650   | 750   | 750   | 750   | 750   | 750   |  |
| Shipping Crate Size                                                  |                   |      |      |      |       |       |       |       |       |       |  |
| Length (X)                                                           |                   | 800  | 1050 | 1250 | 1550  | 1700  | 1750  | 1800  | 2150  | 2400  |  |
| Width (Y)                                                            |                   | 650  | 750  | 1000 | 1200  | 1200  | 1200  | 1200  | 1200  | 1200  |  |
| Height (Z)                                                           |                   | 550  | 600  | 650  | 800   | 900   | 900   | 900   | 900   | 900   |  |
| Weight (kg) incl Crate                                               |                   | 75   | 90   | 101  | 116   | 141   | 158   | 165   | 179   | 194   |  |
| Note: These dimensions and weights are guidelines only and may vary. |                   |      |      |      |       |       |       |       |       |       |  |

## **Cloudburst Dam Diagram**

a product by IMS