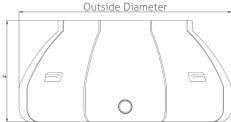

## imsheli.com

| Volume                                                               | Litres            | 1200 | 2200 | 5000 | 10000 | 15000 | 18000 | 20000 | 25000 | 40000 |  |
|----------------------------------------------------------------------|-------------------|------|------|------|-------|-------|-------|-------|-------|-------|--|
|                                                                      | <b>US Gallons</b> | 316  | 580  | 1320 | 2640  | 3960  | 4755  | 5283  | 6600  | 10565 |  |
| Outside Diameter (mm)                                                |                   | 1600 | 2100 | 2900 | 4000  | 5200  | 5300  | 5350  | 5400  | 6200  |  |
| Total Height (mm) Z                                                  |                   | 950  | 1000 | 1250 | 1500  | 1400  | 1400  | 1400  | 1400  | 2100  |  |
| Opening Diameter (mm)                                                |                   | 1000 | 1125 | 1400 | 2100  | 2900  | 3400  | 3400  | 3400  | 3500  |  |
| Tare Weight (kg)                                                     |                   | 22   | 31   | 46   | 57    | 71    | 89    | 94    | 101   | 116   |  |
| Carry Bag Size                                                       |                   |      |      |      |       |       |       |       |       |       |  |
| Length (X)                                                           |                   | 750  | 1000 | 1200 | 1500  | 1650  | 1700  | 1750  | 2100  | 2350  |  |
| Width (Y)                                                            |                   | 600  | 700  | 950  | 1150  | 1150  | 1150  | 1150  | 1150  | 1150  |  |
| Height (Z)                                                           |                   | 400  | 450  | 500  | 650   | 750   | 750   | 750   | 750   | 750   |  |
| Shipping Crate Size                                                  |                   |      |      |      |       |       |       |       |       |       |  |
| Length (X)                                                           |                   | 800  | 1050 | 1250 | 1550  | 1700  | 1750  | 1800  | 2150  | 2400  |  |
| Width (Y)                                                            |                   | 650  | 750  | 1000 | 1200  | 1200  | 1200  | 1200  | 1200  | 1200  |  |
| Height (Z)                                                           |                   | 550  | 600  | 650  | 800   | 900   | 900   | 900   | 900   | 900   |  |
| Weight (kg) incl Crate                                               |                   | 75   | 90   | 101  | 116   | 141   | 158   | 165   | 179   | 194   |  |
| Note: These dimensions and weights are guidelines only and may vary. |                   |      |      |      |       |       |       |       |       |       |  |

## **Cloudburst Dam Diagram**

a product by IMS