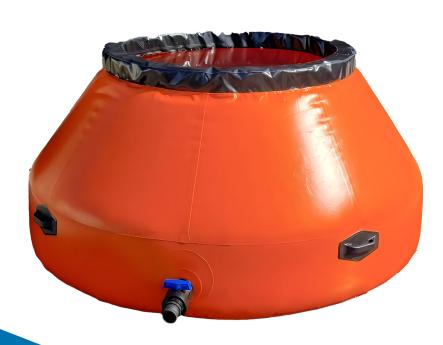

# CLOUDBURST DAM

Strong and durable water storage.

Designed for water storage for fire fighting, the Cloudburst Dam has many other uses to contain liquids.

Cloudburst Dams have a foam-filled top ring that will float on the contained liquid, thereby erecting itself as it fills.

### **Key Benefits:**

- Available in specific fabrics best suited for application
- HF-welded construction for superior strength
- Light weight and compact for transportation
- Easy to clean and re-use
- Repairable when full

#### **Standard Equipment**

1 x Skin Fitting and Ball Valve
Ground Sheet
Carry Bag