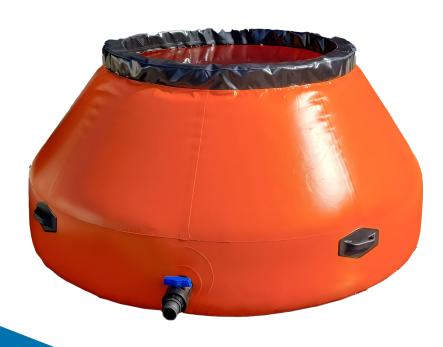

# CLOUDBURST DAM

Strong and durable water storage.

Designed for water storage for fire fighting, the Cloudburst Dam has many other uses to contain liquids.

Cloudburst Dams have a foam-filled top ring that will float on the contained liquid, thereby erecting itself as it fills.

### **Key Benefits:**

- Available in specific fabrics best suited for application
- HF-welded construction for superior strength
- Light weight and compact for transportation
- Easy to clean and re-use
- Repairable when full