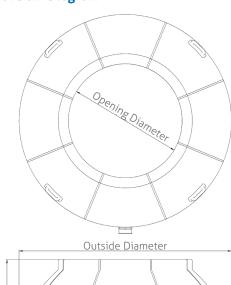

# imsheli.com

| Volume                                                                | Litres            | 1200 | 2200 | 5000 | 10000 | 15000 | 18000 | 25000 | 40000 |  |
|-----------------------------------------------------------------------|-------------------|------|------|------|-------|-------|-------|-------|-------|--|
|                                                                       | <b>US Gallons</b> | 316  | 580  | 1320 | 2640  | 3960  | 4755  | 6600  | 10565 |  |
| Outside Diameter (mm)                                                 |                   | 1600 | 2100 | 2900 | 4000  | 5200  | 5300  | 5400  | 6200  |  |
| Total Height (mm) Z                                                   |                   | 950  | 1000 | 1250 | 1500  | 1400  | 1400  | 1400  | 2100  |  |
| Opening Diameter (mm)                                                 |                   | 1000 | 1125 | 1400 | 2100  | 2900  | 3400  | 3400  | 3500  |  |
| Tare Weight (kg)                                                      |                   | 22   | 31   | 46   | 57    | 71    | 89    | 101   | 116   |  |
| Carry Bag Size                                                        |                   |      |      |      |       |       |       |       |       |  |
| Length (X)                                                            |                   | 750  | 1000 | 1200 | 1500  | 1650  | 1700  | 2100  | 2350  |  |
| Width (Y)                                                             |                   | 600  | 700  | 950  | 1150  | 1150  | 1150  | 1150  | 1150  |  |
| Height (Z)                                                            |                   | 400  | 450  | 500  | 650   | 750   | 750   | 750   | 750   |  |
| Shipping Crate Size                                                   |                   |      |      |      |       |       |       |       |       |  |
| Length (X)                                                            |                   | 800  | 1050 | 1250 | 1550  | 1700  | 1750  | 2150  | 2400  |  |
| Width (Y)                                                             |                   | 650  | 750  | 1000 | 1200  | 1200  | 1200  | 1200  | 1200  |  |
| Height (Z)                                                            |                   | 550  | 600  | 650  | 800   | 900   | 900   | 900   | 900   |  |
| Weight (kg) incl Crate                                                |                   | 75   | 90   | 101  | 116   | 141   | 158   | 179   | 194   |  |
| Note: These dimensions and weights are guide lines only and may vary. |                   |      |      |      |       |       |       |       |       |  |

# **Cloudburst Dam Diagram**